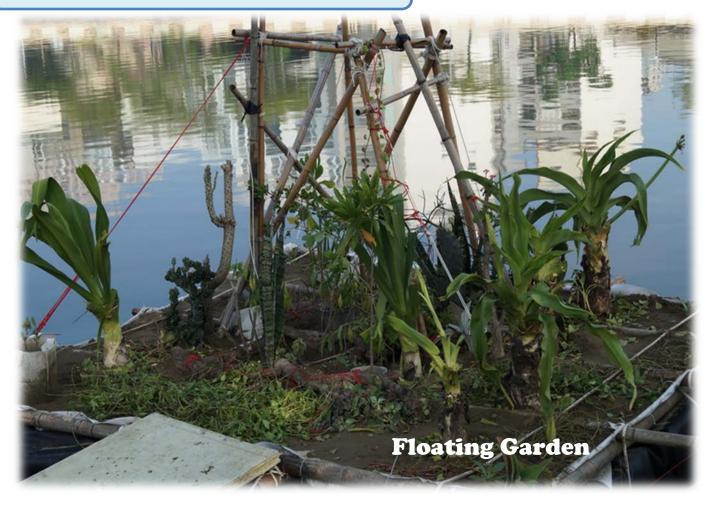

# NCKU 2016 International Summer School

National Cheng Kung University is located in Tainan City, known for its magnificent historic buildings, delicious food, and classic ethos! You can explore the wonders of Taiwan's old capital where Taiwan's modern history began. Scheduled from July 28 to Aug. 13, 2016 International Summer School at NCKU features "Sustainable **Development and Management for Lowland Environmental** Resilience." The main theme of the course this year is innovative adaptations which involves the issues of resilient city planning, city history and social development, flood management, ecosystem services, public health, and stakeholder involvement. Emphasis includes interactive discussions and students' hands on experiences. Field trips such as Tainan city tour, Ren-De detention pond, Taijiang National Park, and Hayashi Department Store will be organized for a holistic insight of the course and Tainan. Our summer program also includes Chinese language and cultural classes which will immerse students in a unique cultural atmosphere. Through these academic and cultural activities, we believe students will broaden their horizons in Tainan, Taiwan!